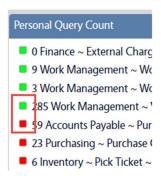

## **How to Create a Query**

A Query is a saved search.

• Click New Query

The Personal Query screen will open.

- 1. Name the query. (This is the only required field.)
- 2. Describe what the query is searching for.
- 3. If a number is put in these fields, the green box in the query channel on the WorkDesk will change colors once the number is met.
- 4. Query Count = Yes This allows the query to appear on the WorkDesk
- 5. Click *Done* to return to the Search screen