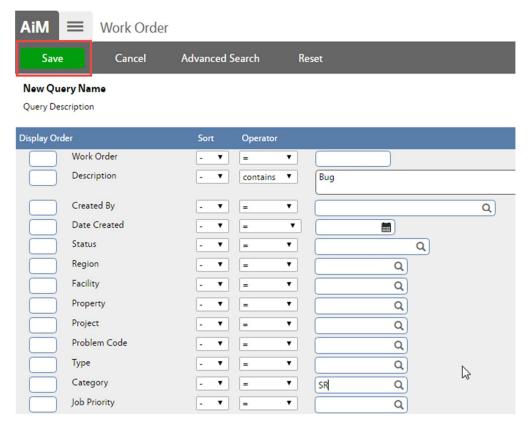

- Enter the criteria for the query
- Click Save to save the criteria

Other command options -

- Cancel the query and return to the Search screen
- Advanced Search View additional search fields
- Reset Clear all search criteria