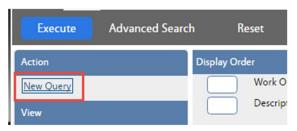

## **How to Create a Query**

A Query is a saved search.

• Click New Query

The Personal Query screen will open.

- 1. Name the query. (This is the only required field.)
- 2. Describe what the query is searching for.
- 3. If a number is put in these fields, the green box in the query channel on the WorkDesk will change colors once the number is met.
- 4. Query Count = Yes This allows the query to appear on the WorkDesk
- 5. Click *Done* to return to the Search screen