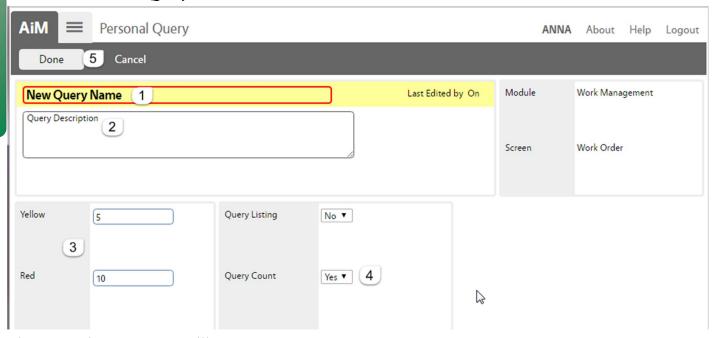

## **How to Create a Query**

A Query is a saved search.

• Click New Query

The Personal Query screen will open.

- 1. Name the query. (This is the only required field.)
- 2. Describe what the query is searching for.
- 3. If a number is put in these fields, the green box in the query channel on the WorkDesk will change colors once the number is met.
- 4. Query Count = Yes This allows the query to appear on the WorkDesk
- 5. Click *Done* to return to the Search screen