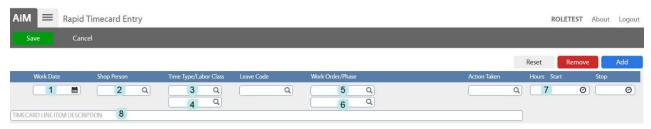

## Add Work Order/Phases not on Daily Assignment

Additional Work Orders can be added to the Timecard by entering the following information.

- \*All data is entered on one line.
- 1. Work Date Can choose from a calendar
- 2. Shop Person Enter employee number
- 3. Time Type
- 4. Labor Class
- 5. Work Order number
- 6. Phase number
- 7. Enter total number of hours
- 8. Optional Add a description
- 9. Click Add