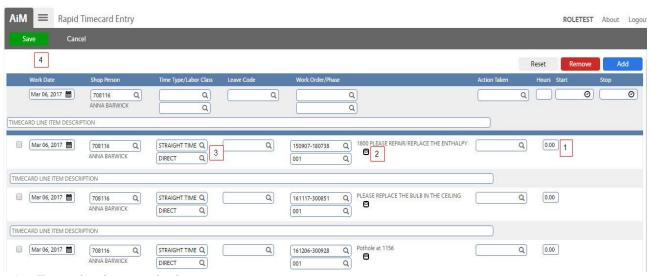

• The detail from the Daily Assignment will be loaded to the Rapid Timecard Entry screen.

- 1. Enter the time worked.
- 2. Click to enter notes on the Phase.
- 3. Change the Time type to apply the correct labor rate.
  - a. Time Type Options
    - i. Straight Time
    - ii. Overtime
- 4. Click Save to create the Timecard.

- Once saved, the Timecard number will appear at the front of the line.