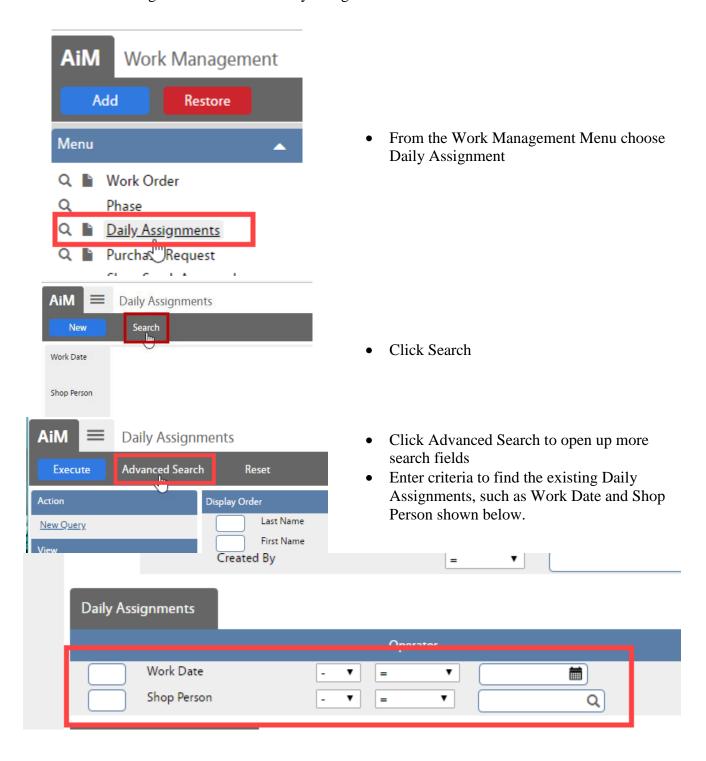

## **Enter Timecard from Daily Assignment Screen**

Timecards can be generated from the Daily Assignment screen.

• Click on the Work Date to open the Daily Assignment

• On the Daily Assignment screen, click Timecard