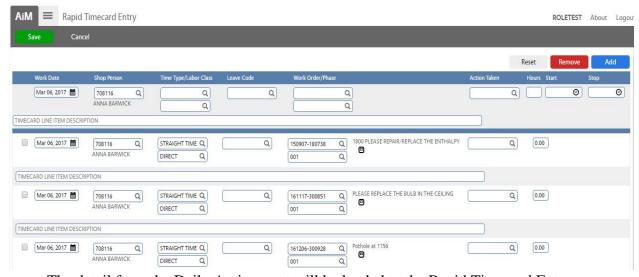

• The detail from the Daily Assignment will be loaded to the Rapid Timecard Entry screen.

- 1. Enter the time worked.
- 2. Click to enter notes on the Phase.
- 3. Change the Time type to apply the correct labor rate.
  - a. Time Type Options
    - i. Straight Time
    - ii. Overtime
- 4. Click Save to create the Timecard.

- Once saved, the Timecard number will appear at the front of the line.