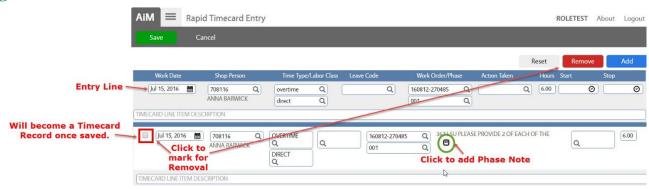

• The detail from the Daily Assignment will be loaded to the Rapid Timecard Entry screen.

- 1. Enter the time worked.
- 2. Click to enter notes on the Phase.
- 3. Change the Time type to apply the correct labor rate.
  - a. Time Type Options
    - i. Straight Time
    - ii. Overtime
- 4. Click Save to create the Timecard.

- Once saved, the Timecard number will appear at the front of the line.

## **Changes and Deletions**

After Clicking Add the line will appear at the bottom section of the screen. Changes can be made here if needed.

- To Remove a line Check the box in front of the line and then click Remove
- Click the to add a note to the Phase.