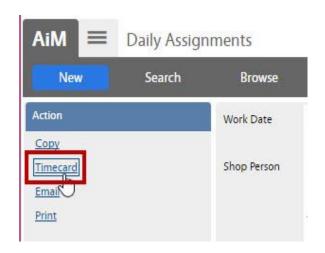

## **Enter Timecard from Daily Assignment Screen**

Timecards can be generated from the Daily Assignment screen.

• Click on the Work Date to open the Daily Assignment

• On the Daily Assignment screen, click Timecard