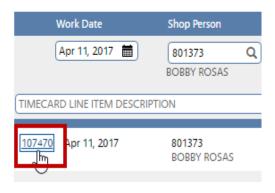

## **Enter Timecard from Daily Assignment Screen**

Timecards can be generated from the Daily Assignment screen.

• Click on the Work Date to open the Daily Assignment

• On the Daily Assignment screen, click Timecard