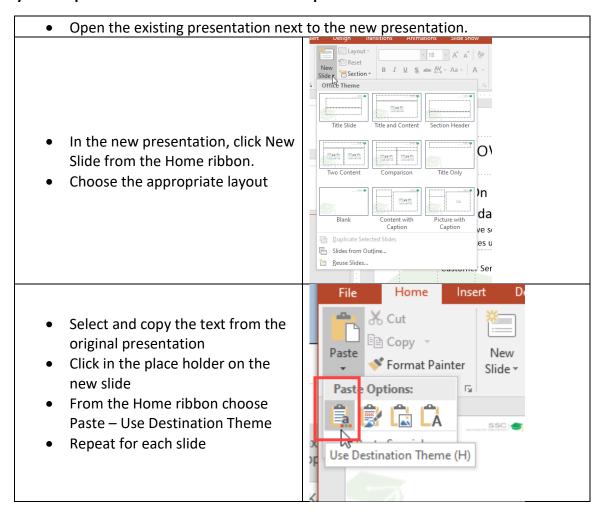

## **How to Use the SSC PowerPoint Template**

These steps will save the template to be accessible in PowerPoint application

- Open <a href="https://ssc.tamu.edu">https://ssc.tamu.edu</a>
- Click on Training at the top of the screen
- Open the Other Resources folder
- Open the PowerPoint Template folder
- Right click on the SSC template.potx file
- Choose Save link as ...
- In the save box, navigate to Documents\Custom Office Templates
- Click Save

## **Start the Presentation**



A new presentation will be created using the formatting of the template. When you SAVE, it will not change the template.

## I already have a presentation. How do I use the template?