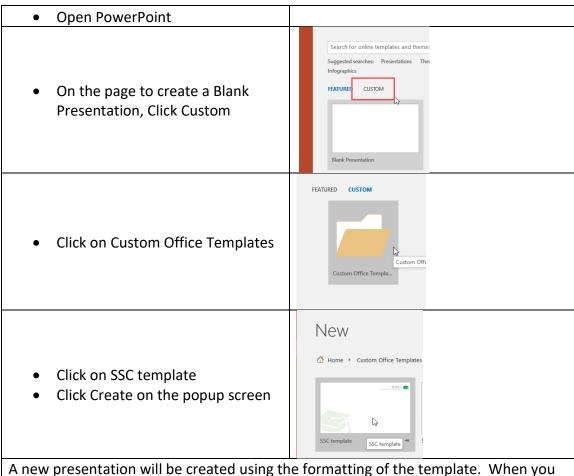

## **Start the Presentation**

A new presentation will be created using the formatting of the template. When you SAVE, it will not change the template.